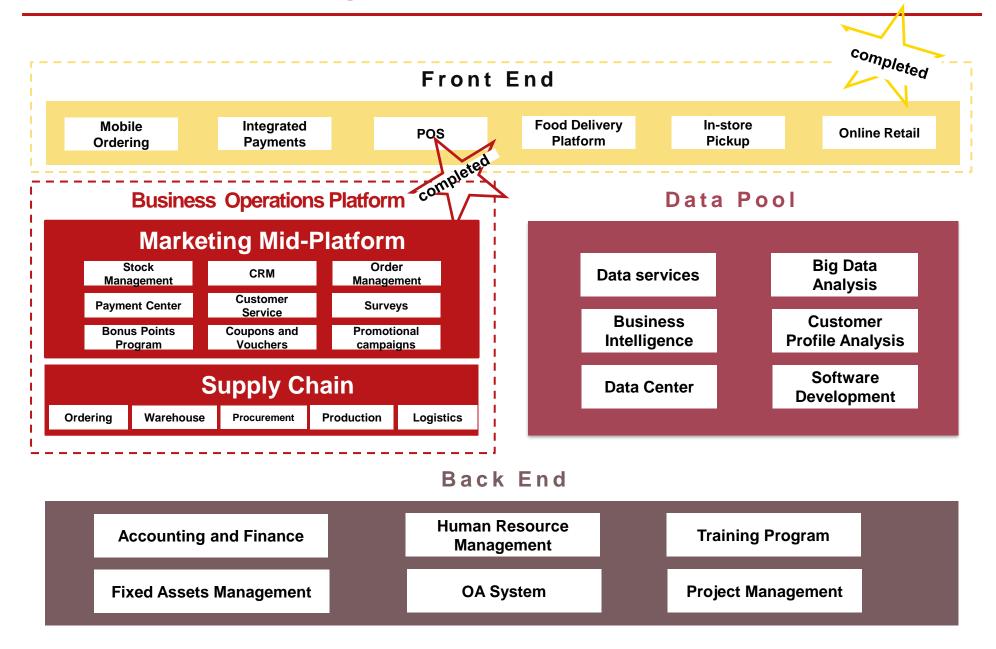

#### **100+ Shopping Malls**

Our Group has partnered with more than **100** shopping malls for over five years.



#### 85+2 Cities

Our restaurant network covered **85** cities in China and **2** cities overseas.



#### 16 Million+ Fans

The number of subscribers of our official WeChat accounts reached over **16 million**.



# Chapter 2 2021 Business Review

# **Group's Key Objectives – Iterate our People, Organizational Development**





**Million-dollar Chef** 



**Marketing Trainee Program** 

Proficiency and Youthen of our Supporting Departments





# **Group's Key Objectives – Improve Supply Chain Capabilities**



力手力全国供应链中心基地项目



Increasing Production Capacity – Plan for more Central Kitchens



Improvements to our Procurement System

# **IT SYSTEM – IT Integration**





## **Multi-Brand Restaurant Network Coverage**





Note:

(1) The 25 Double Eggs restaurants comprise 8 self-operated and 17 franchised Double Eggs restaurants

# Tai Er continues to expand nationwide



#### Fill Empty Districts, Enter New Cities, continue to Tap Down into Lower Tier Cities



- Provinces entered into from commencement to 2018
- Provinces entered into during 2019
- Provinces entered into since 2020

# Tai Er – Marketing Breakthrough, Explore different Modes of Operations







Healthy and Reasonable Pace of Restaurant Network Expansion

Continue to Explore Upstream Supply Chain Opportunities

Explore Different Modes of Operations

## "Song" – Improvise business model and expand restaurant network







A Factory that Produces and Delivers HAPPINESS

> Prioritize Bran