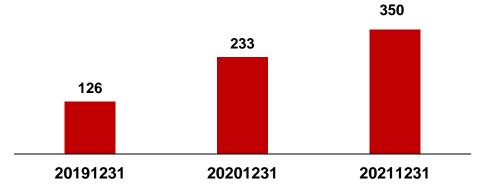

#### 453+17 Restaurants

As of December 31<sup>st</sup>, 2021, our Group operated **453** restaurants and managed **17** franchised restaurants.

#### **100+ Shopping Malls**

Our Group has partnered with more than **100** shopping malls for over five years.

#### 85+2 Cities

Our restaurant network covered **85** cities in China and **2** cities overseas.

#### 16 Million+ Fans

The number of subscribers of our official WeChat accounts reached over **16 million**.