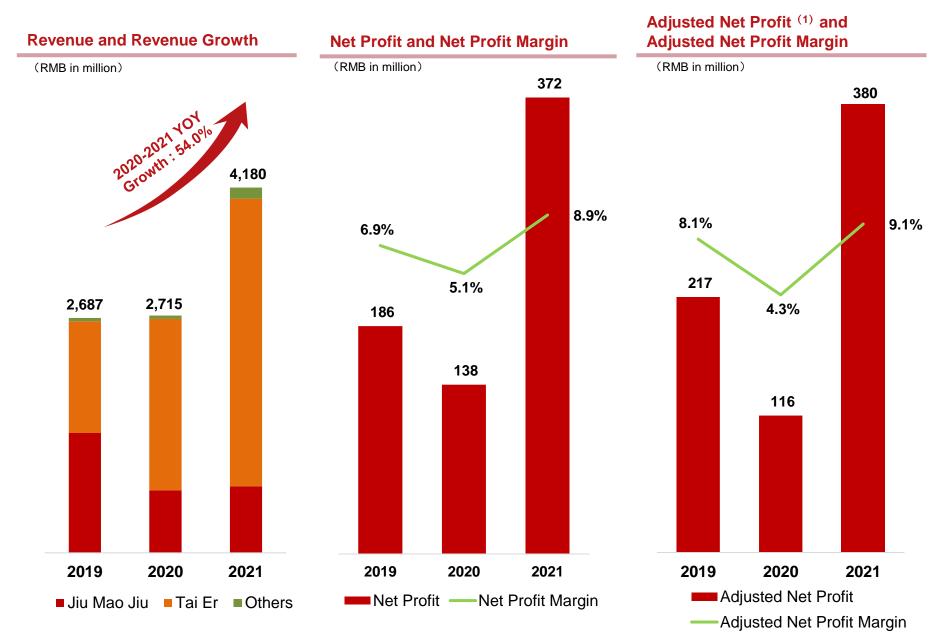

# **Financial Overview**

Note: (1) adjusted net profit = Net Profit + equity settled share-based payment expenses + listing expenses - interest income on subscription monies received from initial public offering