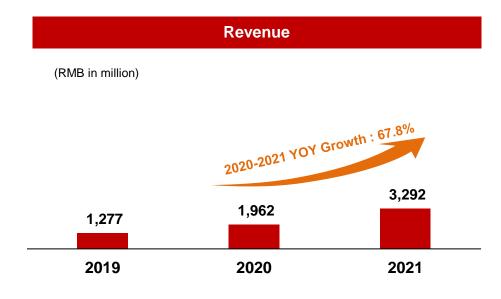

# **Financial Overview**

Note: (1) adjusted net profit = Net Profit + equity settled share-based payment expenses + listing expenses - interest income on subscription monies received from initial public offering