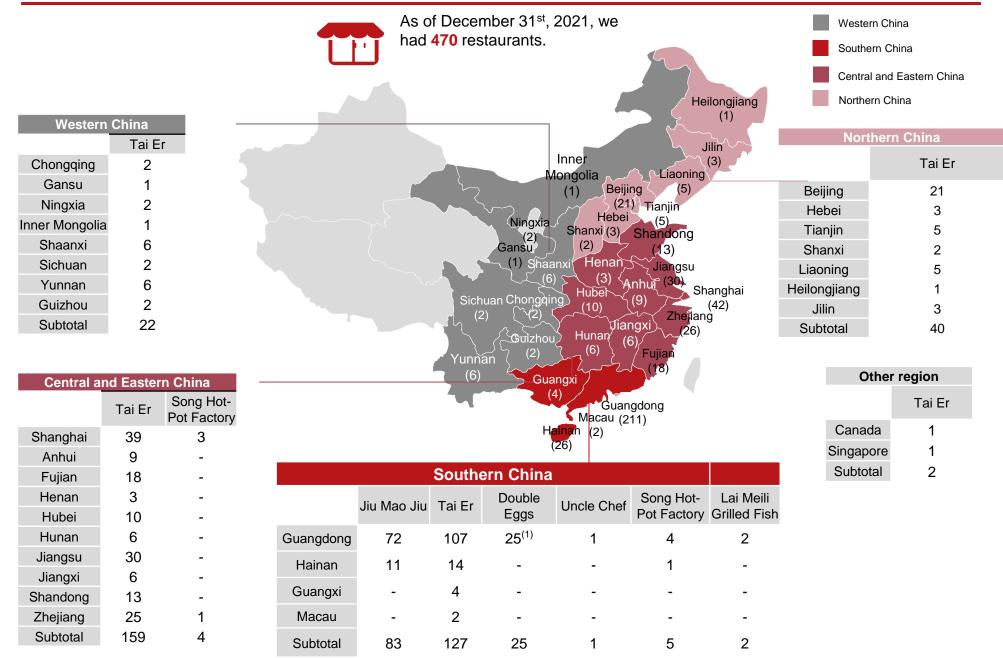

#### 453+17 Restaurants

As of December 31<sup>st</sup>, 2021, our Group operated **453** restaurants and managed **17** franchised restaurants.

#### **100+ Shopping Malls**

Our Group has partnered with more than **100** shopping malls for over five years.

#### 85+2 Cities

Our restaurant network covered **85** cities in China and **2** cities overseas.

#### 16 Million+ Fans

The number of subscribers of our official WeChat accounts reached over **16 million**.