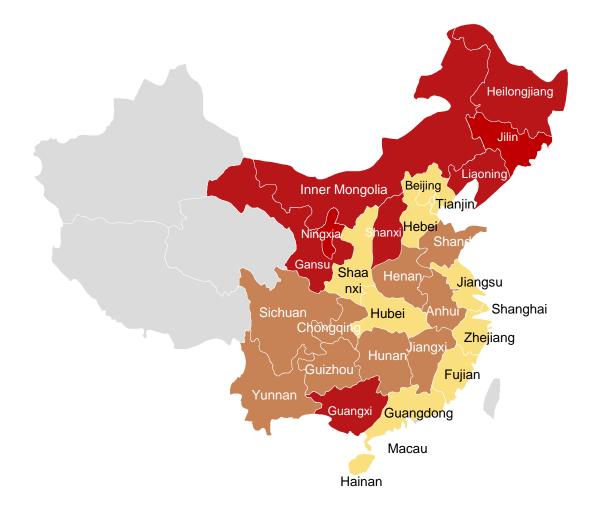

# Tai Er continues to expand nationwide

#### Fill Empty Districts, Enter New Cities, continue to Tap Down into Lower Tier Cities

- Provinces entered into from commencement to 2018
- Provinces entered into during 2019
- Provinces entered into since 2020