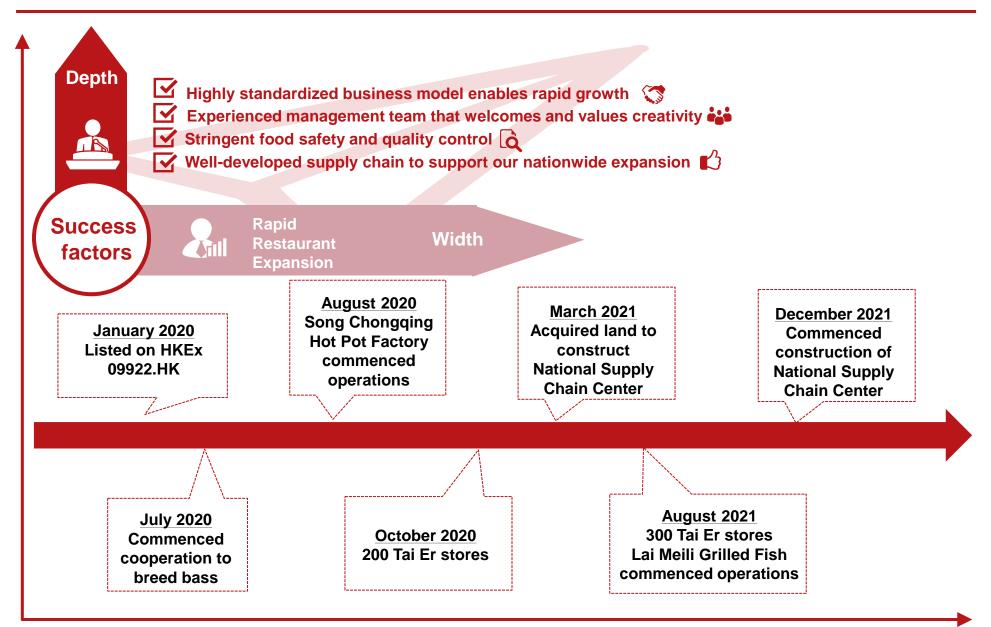

## The Group's Recent Key Milestones

To date

九毛九・集团

Jiu Mao Jiu Group

#### 453+17 Restaurants

As of December 31<sup>st</sup>, 2021, our Group operated **453** restaurants and managed **17** franchised restaurants.

#### **100+ Shopping Malls**

Our Group has partnered with more than **100** shopping malls for over five years.

#### 85+2 Cities

Our restaurant network covered **85** cities in China and **2** cities overseas.

#### 16 Million+ Fans

The number of subscribers of our official WeChat accounts reached over **16 million**.