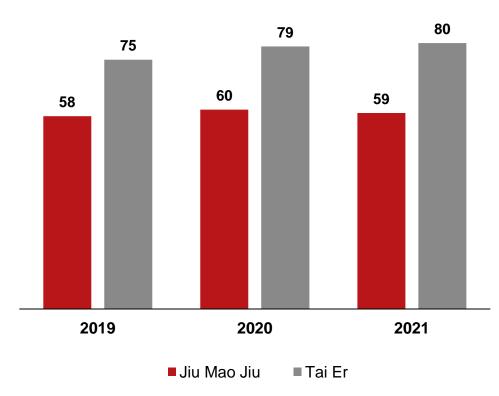

# Tai Er continues to expand nationwide

#### Fill Empty Districts, Enter New Cities, continue to Tap Down into Lower Tier Cities

- Provinces entered into from commencement to 2018
- Provinces entered into during 2019
- Provinces entered into since 2020

# Tai Er – Marketing Breakthrough, Explore different Modes of Operations

Healthy and Reasonable Pace of Restaurant Network Expansion

Continue to Explore Upstream Supply Chain Opportunities

Explore Different Modes of Operations