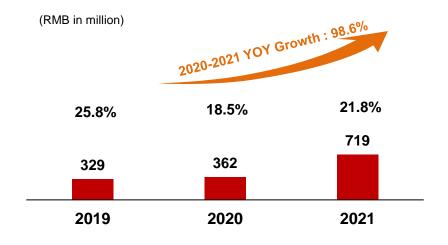

# **Financial Overview**

Note: (1) adjusted net profit = Net Profit + equity settled share-based payment expenses + listing expenses - interest income on subscription monies received from initial public offering